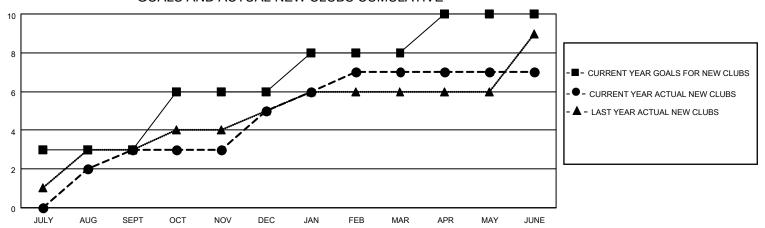

## Clubs Members **RESULTS FOR 2022-2023 RESULTS FOR 2022-2023** NEW CLUB GOAL **NEW CLUBS** DROPPED CLUBS MEMBER GROWTH NET MEMBER GROWTH DROPPED QUARTER QUARTER MEMBERS ACTUAL **GOAL ACTUAL** (including transfers) 3 3 0 98 JULY/AUG/SEPT JULY/AUG/SEPT 130 187 3 6 260 110 81 OCT/NOV/DEC OCT/NOV/DEC 2 2 5 JAN/FEB/MAR JAN/FEB/MAR 60 269 106 60 228 138 APR/MAY/JUNE APR/MAY/JUNE

## GOALS AND ACTUAL NEW CLUBS CUMULATIVE