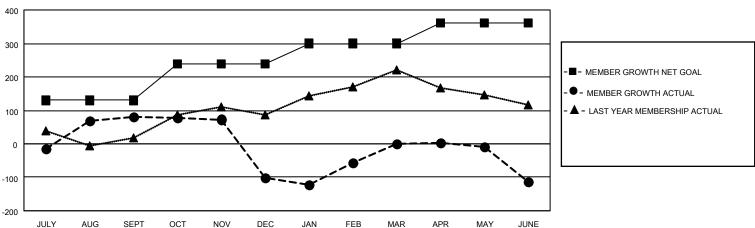

## Clubs Members **RESULTS FOR 2022-2023 RESULTS FOR 2022-2023** NEW CLUB GOAL **NEW CLUBS** DROPPED CLUBS MEMBER GROWTH NET MEMBER GROWTH DROPPED QUARTER QUARTER MEMBERS ACTUAL **GOAL ACTUAL** (including transfers) 3 3 0 98 JULY/AUG/SEPT JULY/AUG/SEPT 130 187 3 6 260 110 81 OCT/NOV/DEC OCT/NOV/DEC 2 2 5 JAN/FEB/MAR JAN/FEB/MAR 60 269 106 60 228 138 APR/MAY/JUNE APR/MAY/JUNE

## GOALS AND ACTUAL MEMBERS CUMULATIVE

| DROPPED CLUBS: 11 |     | 92 CLUBS OF 159 ADDED 1 OR<br>MORE NEW MEMBERS | GENDER DISTRIBUTION                   |                |
|-------------------|-----|------------------------------------------------|---------------------------------------|----------------|
|                   |     | WORL NEW WEWDERO                               | MALE                                  | 3,107 (67.90%) |
|                   |     |                                                | FEMALE                                | 1,466 (32.04%) |
| DROPPED MEMBERS   |     |                                                | NON BINARY                            | 0 (0.00%)      |
|                   |     |                                                | PREFER NOT TO ANSWER                  | 3 (0.07%)      |
| DECEASED          | 16  |                                                |                                       |                |
| CLUB CANCELLED    | 118 | CLICK HERE FOR CUMULATIVE                      | TOTAL FAMILY UNIT MEMBERS             | 2,265          |
| OTHER             | 558 | MEMBERSHIP DATA                                |                                       |                |
| TOTAL             | 692 |                                                | FAMILY MEMBERS PAYING HALF DUES 1,208 |                |
|                   |     |                                                |                                       |                |